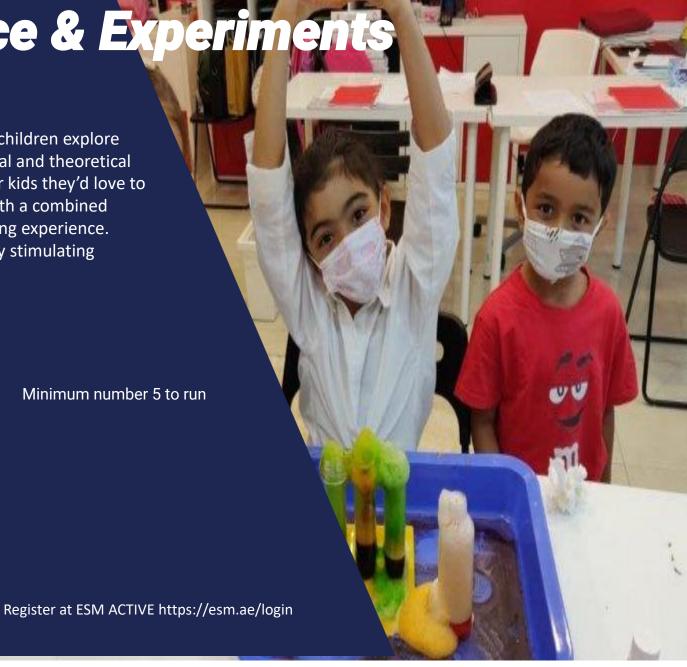

Music Hub

Science & Experimen

From fun science experiments to essential STEM concepts, let your children explore the fun in science at Science Xplorers! We combine both the practical and theoretical aspects of learning and present a fun-filled educational ride for your kids they'd love to explore. We work with highly trained and experienced educators with a combined experience of over 30 years to make sure children enjoy their learning experience. From creating jaw-dropping experiments to participating in mentally stimulating activities, they will walk away inspired by the power of science

#### **TIMETABLE**

| DAY       | TIME          | GRADE     |
|-----------|---------------|-----------|
| Tuesday   | 15:15 - 16:15 | Y1 to Y3  |
| Wednesday | 15:15 – 16:15 | Y4 to Y6  |
| Thursday  | 15:15 – 16:15 | Y7 to Y11 |