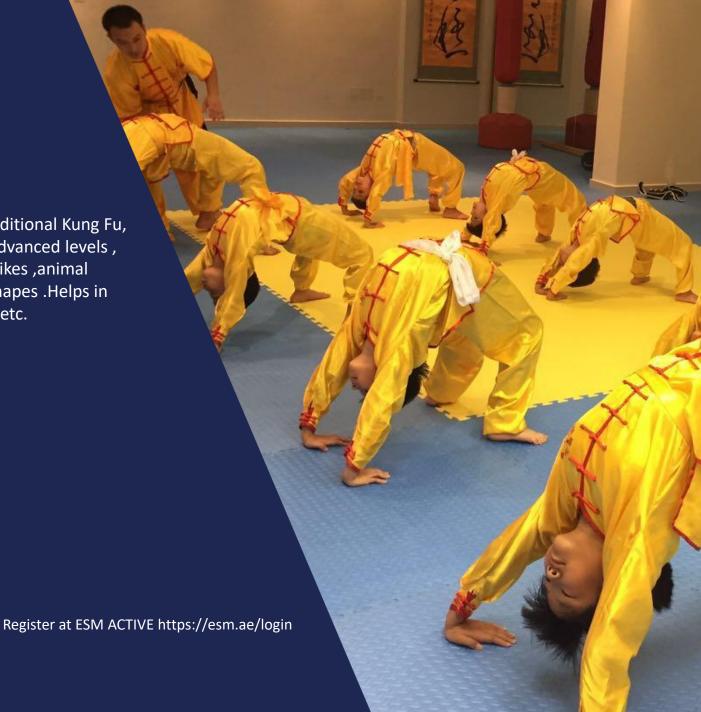

# Kung fu

We are the first Chinese Martial Arts training center in Dubai offers traditional Kung Fu, Tai chi training for kids, teens and adults, starting from beginner to advanced levels, which include self-defense technique, kicks, punches, take downs, strikes, animal forms, weapons, flips and submissions while getting in top physical shapes. Helps in the improvement of confidence, independent, health, self-discipline etc.