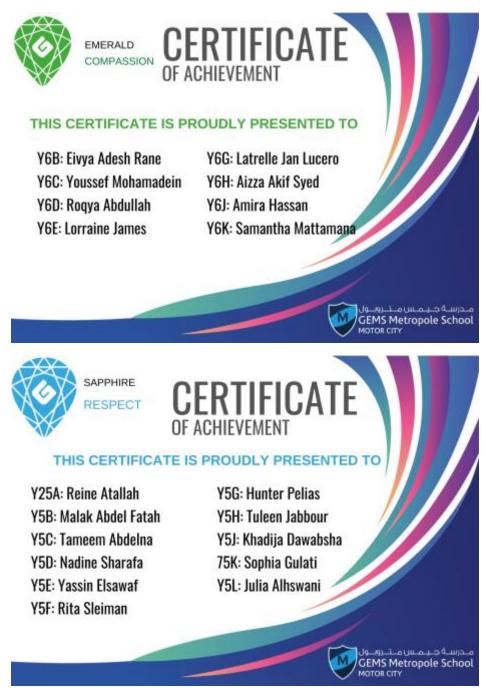

en's year groups are correct in the ESM register. Teachers are assisting students from FS1 to Year 4 to their after school activities and need correct year group allocation to do this successfully.

# **Happy Meet**

The Happy Meet will take place on Wednesday 28th September from 10.30am - 11.30am.

Please follow this link to join the meeting.

## Year 3





2 - Y3F



3 - Y3C



4 - Y3J



5 - Y3D



6 - Y3E



7 - Y3G



8 - Y3A







9 - Y4J



10 - Y4C



11 - Y4G



12 - Y4H



13 - Y4A

# Year 5





14 - Y5C



15 - Y5E



16 - Y5F



17 - Y5A



18 - Y5B



19 - Y5D





## Year 6





20 - Y6C



21 - Y6F



22 - Y6J

PIC.COLLA

GE



23 - Y6K

## **Care & Support**



Measuring What Matters at GEMS Metropole

To view full details, PLEASE CLICK HERE

### **Jewels of Kindness**





# **High Performance Learners**



### **Download Links**

### **Curriculum Handbooks:**

- Year 3 Curriculum Handbook
- Year 4 Curriculum Handbook
- Year 5 Curriculum Handbook
- Year 6 Curriculum Handbook

### **Parent Handbook:**

Download

#### Academic Calendar:

**Download** 

### **Contact Us**

### Primary School Secretary: Ms. Alana Everton

a.everton\_mts@gemsedu.com

### Secondary School Secretary: Ms. Mayvelyn Ong

m.ong\_mts@gemsedu.com

### Clinic:

### Clinic\_mts@gemsedu.com

- Request early pick up link : Please CLICK HERE
- Report an absence link:
  <u>Please CLICK HERE</u>
- Request a Sibling Pass:
  Please CLICK HERE
- Request a Home Alone Aass:
  <u>Please CLICK HERE</u>
- De-register from Sibling Pass:
  Please CLICK HERE
- De-register from Home Alone Pass: Please