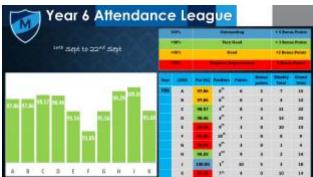

## **Attendance Matters**

Every week we will be sharing these figures with you. In assembly the children will be awarded with a cup for the highest attendance. Please remember how important attendance at school is for your child.

| 14% Sept to 22** Sept |      |       |      |     |     |       | -   |      | Connecting<br>Yes Good                                                                                                                                                                                                                                                                                                                                                                                                                                                                                                                                                                                                                                                                                                                                                                                                                                                                                                                                                                                                                                                                                                                                                                                                                                                                                                                                                                                                                                                                                                                                                                                                                                                                                                                                                                                                                                                                                                                                                                                                                                                                                                         |   |           |         | + 1 Surger Property<br>+ 1 Surger Property |   |         |                   |
|-----------------------|------|-------|------|-----|-----|-------|-----|------|--------------------------------------------------------------------------------------------------------------------------------------------------------------------------------------------------------------------------------------------------------------------------------------------------------------------------------------------------------------------------------------------------------------------------------------------------------------------------------------------------------------------------------------------------------------------------------------------------------------------------------------------------------------------------------------------------------------------------------------------------------------------------------------------------------------------------------------------------------------------------------------------------------------------------------------------------------------------------------------------------------------------------------------------------------------------------------------------------------------------------------------------------------------------------------------------------------------------------------------------------------------------------------------------------------------------------------------------------------------------------------------------------------------------------------------------------------------------------------------------------------------------------------------------------------------------------------------------------------------------------------------------------------------------------------------------------------------------------------------------------------------------------------------------------------------------------------------------------------------------------------------------------------------------------------------------------------------------------------------------------------------------------------------------------------------------------------------------------------------------------------|---|-----------|---------|--------------------------------------------|---|---------|-------------------|
|                       |      |       |      |     |     |       |     |      | Coal Control of Contro |   |           |         | 12 Bases Points                            |   |         |                   |
|                       |      |       |      |     |     |       |     |      | -                                                                                                                                                                                                                                                                                                                                                                                                                                                                                                                                                                                                                                                                                                                                                                                                                                                                                                                                                                                                                                                                                                                                                                                                                                                                                                                                                                                                                                                                                                                                                                                                                                                                                                                                                                                                                                                                                                                                                                                                                                                                                                                              | - | -         | Posters | Paral                                      | - | Total . | -Country<br>Total |
|                       | _ 33 | 24    |      | 112 |     |       |     |      | 101                                                                                                                                                                                                                                                                                                                                                                                                                                                                                                                                                                                                                                                                                                                                                                                                                                                                                                                                                                                                                                                                                                                                                                                                                                                                                                                                                                                                                                                                                                                                                                                                                                                                                                                                                                                                                                                                                                                                                                                                                                                                                                                            | A | Contra La | 5       |                                            |   |         | 10                |
| - 2                   | 2.0  |       |      |     |     |       |     |      |                                                                                                                                                                                                                                                                                                                                                                                                                                                                                                                                                                                                                                                                                                                                                                                                                                                                                                                                                                                                                                                                                                                                                                                                                                                                                                                                                                                                                                                                                                                                                                                                                                                                                                                                                                                                                                                                                                                                                                                                                                                                                                                                |   | 90.86     | 1       |                                            | 2 | - 5     | 16                |
| <b>.</b>              |      |       | -    |     |     | - I   | _   |      |                                                                                                                                                                                                                                                                                                                                                                                                                                                                                                                                                                                                                                                                                                                                                                                                                                                                                                                                                                                                                                                                                                                                                                                                                                                                                                                                                                                                                                                                                                                                                                                                                                                                                                                                                                                                                                                                                                                                                                                                                                                                                                                                | • | 19.26     | 1"      | 11                                         |   | 2       | 18                |
|                       |      | 16.13 | 1.00 |     | 100 | _     | 6.0 |      |                                                                                                                                                                                                                                                                                                                                                                                                                                                                                                                                                                                                                                                                                                                                                                                                                                                                                                                                                                                                                                                                                                                                                                                                                                                                                                                                                                                                                                                                                                                                                                                                                                                                                                                                                                                                                                                                                                                                                                                                                                                                                                                                | 0 | and the   | 6       | . 6                                        |   |         | 14                |
|                       |      |       |      |     | 100 | 11.51 |     |      |                                                                                                                                                                                                                                                                                                                                                                                                                                                                                                                                                                                                                                                                                                                                                                                                                                                                                                                                                                                                                                                                                                                                                                                                                                                                                                                                                                                                                                                                                                                                                                                                                                                                                                                                                                                                                                                                                                                                                                                                                                                                                                                                |   |           | 1       |                                            |   | . 2     | 14                |
|                       |      |       |      |     |     |       |     | 1000 |                                                                                                                                                                                                                                                                                                                                                                                                                                                                                                                                                                                                                                                                                                                                                                                                                                                                                                                                                                                                                                                                                                                                                                                                                                                                                                                                                                                                                                                                                                                                                                                                                                                                                                                                                                                                                                                                                                                                                                                                                                                                                                                                |   | 08.57     | 2       | 30                                         | 3 | 36      | 27                |
|                       |      |       |      |     |     |       |     | - 44 |                                                                                                                                                                                                                                                                                                                                                                                                                                                                                                                                                                                                                                                                                                                                                                                                                                                                                                                                                                                                                                                                                                                                                                                                                                                                                                                                                                                                                                                                                                                                                                                                                                                                                                                                                                                                                                                                                                                                                                                                                                                                                                                                | 4 | 100.001   | 1       | 108                                        |   |         | - 18              |
|                       |      |       |      |     |     |       |     |      |                                                                                                                                                                                                                                                                                                                                                                                                                                                                                                                                                                                                                                                                                                                                                                                                                                                                                                                                                                                                                                                                                                                                                                                                                                                                                                                                                                                                                                                                                                                                                                                                                                                                                                                                                                                                                                                                                                                                                                                                                                                                                                                                |   | -90.84    | 4"      |                                            | 8 | . 5     | 15                |
|                       |      |       |      |     |     |       |     |      |                                                                                                                                                                                                                                                                                                                                                                                                                                                                                                                                                                                                                                                                                                                                                                                                                                                                                                                                                                                                                                                                                                                                                                                                                                                                                                                                                                                                                                                                                                                                                                                                                                                                                                                                                                                                                                                                                                                                                                                                                                                                                                                                | 1 | COLUMN 2  | 30°     | 3                                          |   |         | 7                 |
|                       |      |       |      |     |     |       |     |      |                                                                                                                                                                                                                                                                                                                                                                                                                                                                                                                                                                                                                                                                                                                                                                                                                                                                                                                                                                                                                                                                                                                                                                                                                                                                                                                                                                                                                                                                                                                                                                                                                                                                                                                                                                                                                                                                                                                                                                                                                                                                                                                                |   | -         | 8*      | 5                                          | 0 | 1       |                   |
| A                     | 8 0  | 0     | E    | ι£  | 6   | 1     | к   | 1    |                                                                                                                                                                                                                                                                                                                                                                                                                                                                                                                                                                                                                                                                                                                                                                                                                                                                                                                                                                                                                                                                                                                                                                                                                                                                                                                                                                                                                                                                                                                                                                                                                                                                                                                                                                                                                                                                                                                                                                                                                                                                                                                                | 1 | COLUMN 1  | 21.7    | 1                                          |   |         | 7                 |