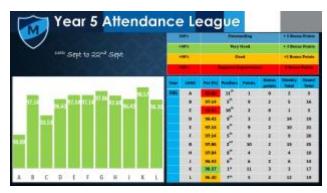

## **Attendance Matters**

Every week we will be sharing these figures with you. In assembly the children will be awarded with a cup for the highest attendance. Please remember how important attendance at school is for your child.

| Year 3 Atten                                                                                                                                                                                                                                                                                                                                                                                                                                                                                                                                                                                                                                                                                                                                                                                                                                                                                                                                                                                                                                                                                                                                                                                                                                                                                                                                                                                                                                                                                                                                                                                                                                                                                                                                                                                                                                                                                                                                                                                                                                                                                                                      | dar  | nce | e Le         | eag            | jue      |     |                    |                  |                |  |
|-----------------------------------------------------------------------------------------------------------------------------------------------------------------------------------------------------------------------------------------------------------------------------------------------------------------------------------------------------------------------------------------------------------------------------------------------------------------------------------------------------------------------------------------------------------------------------------------------------------------------------------------------------------------------------------------------------------------------------------------------------------------------------------------------------------------------------------------------------------------------------------------------------------------------------------------------------------------------------------------------------------------------------------------------------------------------------------------------------------------------------------------------------------------------------------------------------------------------------------------------------------------------------------------------------------------------------------------------------------------------------------------------------------------------------------------------------------------------------------------------------------------------------------------------------------------------------------------------------------------------------------------------------------------------------------------------------------------------------------------------------------------------------------------------------------------------------------------------------------------------------------------------------------------------------------------------------------------------------------------------------------------------------------------------------------------------------------------------------------------------------------|------|-----|--------------|----------------|----------|-----|--------------------|------------------|----------------|--|
|                                                                                                                                                                                                                                                                                                                                                                                                                                                                                                                                                                                                                                                                                                                                                                                                                                                                                                                                                                                                                                                                                                                                                                                                                                                                                                                                                                                                                                                                                                                                                                                                                                                                                                                                                                                                                                                                                                                                                                                                                                                                                                                                   |      |     | 100fg        | Personal State |          |     |                    | • 1 Dates France |                |  |
| <sup>2008</sup> Sept to 22 <sup>nd</sup> Sept                                                                                                                                                                                                                                                                                                                                                                                                                                                                                                                                                                                                                                                                                                                                                                                                                                                                                                                                                                                                                                                                                                                                                                                                                                                                                                                                                                                                                                                                                                                                                                                                                                                                                                                                                                                                                                                                                                                                                                                                                                                                                     | 4901 |     | And a second |                |          |     | All Brance Parties |                  |                |  |
|                                                                                                                                                                                                                                                                                                                                                                                                                                                                                                                                                                                                                                                                                                                                                                                                                                                                                                                                                                                                                                                                                                                                                                                                                                                                                                                                                                                                                                                                                                                                                                                                                                                                                                                                                                                                                                                                                                                                                                                                                                                                                                                                   |      | -   | dMb          | Per Pe         | Position | new | Scene<br>points    | tooshiy<br>Toest | Grand<br>Setul |  |
| 17.71                                                                                                                                                                                                                                                                                                                                                                                                                                                                                                                                                                                                                                                                                                                                                                                                                                                                                                                                                                                                                                                                                                                                                                                                                                                                                                                                                                                                                                                                                                                                                                                                                                                                                                                                                                                                                                                                                                                                                                                                                                                                                                                             |      | 140 | *            | -              | 1        |     |                    | 30               |                |  |
|                                                                                                                                                                                                                                                                                                                                                                                                                                                                                                                                                                                                                                                                                                                                                                                                                                                                                                                                                                                                                                                                                                                                                                                                                                                                                                                                                                                                                                                                                                                                                                                                                                                                                                                                                                                                                                                                                                                                                                                                                                                                                                                                   |      |     |              | 10.51          |          |     |                    |                  |                |  |
| TALL AND A DESCRIPTION OF A DESCRIPTION OF<br>A DESCRIPTION OF A DESCRIPTIONO | -    |     | e            |                | 6        |     |                    |                  |                |  |
| 15.31 35.88 15                                                                                                                                                                                                                                                                                                                                                                                                                                                                                                                                                                                                                                                                                                                                                                                                                                                                                                                                                                                                                                                                                                                                                                                                                                                                                                                                                                                                                                                                                                                                                                                                                                                                                                                                                                                                                                                                                                                                                                                                                                                                                                                    | 38   |     | .0           | 10.75          | 1        |     | 3                  |                  | - 18           |  |
|                                                                                                                                                                                                                                                                                                                                                                                                                                                                                                                                                                                                                                                                                                                                                                                                                                                                                                                                                                                                                                                                                                                                                                                                                                                                                                                                                                                                                                                                                                                                                                                                                                                                                                                                                                                                                                                                                                                                                                                                                                                                                                                                   |      |     | 8            | -              | 1        |     |                    |                  |                |  |
|                                                                                                                                                                                                                                                                                                                                                                                                                                                                                                                                                                                                                                                                                                                                                                                                                                                                                                                                                                                                                                                                                                                                                                                                                                                                                                                                                                                                                                                                                                                                                                                                                                                                                                                                                                                                                                                                                                                                                                                                                                                                                                                                   |      |     |              | -              | 1        |     | ۹.                 | 30               | 14             |  |
|                                                                                                                                                                                                                                                                                                                                                                                                                                                                                                                                                                                                                                                                                                                                                                                                                                                                                                                                                                                                                                                                                                                                                                                                                                                                                                                                                                                                                                                                                                                                                                                                                                                                                                                                                                                                                                                                                                                                                                                                                                                                                                                                   |      |     |              | 10.41          | 2        |     |                    |                  | 14             |  |
|                                                                                                                                                                                                                                                                                                                                                                                                                                                                                                                                                                                                                                                                                                                                                                                                                                                                                                                                                                                                                                                                                                                                                                                                                                                                                                                                                                                                                                                                                                                                                                                                                                                                                                                                                                                                                                                                                                                                                                                                                                                                                                                                   |      |     | н            | -              | 1        |     |                    | 31               | - 18           |  |
| A B C D E F G                                                                                                                                                                                                                                                                                                                                                                                                                                                                                                                                                                                                                                                                                                                                                                                                                                                                                                                                                                                                                                                                                                                                                                                                                                                                                                                                                                                                                                                                                                                                                                                                                                                                                                                                                                                                                                                                                                                                                                                                                                                                                                                     | 1 1  |     | 4            | -              | 4        | - 1 |                    | 18               | 1              |  |